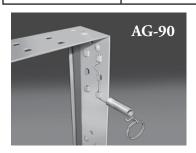

| Airguard Model         | Farr Model           | Applications                                                                                         | Typical Airguard Products                                                                                |
|------------------------|----------------------|------------------------------------------------------------------------------------------------------|----------------------------------------------------------------------------------------------------------|
| AG - 70                | C-70                 | 1" or 2" deep filters                                                                                | Disposable Panel Filters, DP-40                                                                          |
|                        |                      | Single header filters                                                                                | Clean-Pak, Venti-Pak, Vari-Pak PH, Variflow (B Style),<br>Vari+Plus, Vari-Klean                          |
|                        |                      | 1" prefilter with a 1" header style final filter                                                     | Clean-Pak, Venti-Pak, Vari-Pak PH, Variflow (B Style),<br>Vari+Plus, Vari-Klean PH with DP-40            |
| AG - 77                | C - 77               | 4" deep filters for downstream access                                                                | DP-40, Variflow II                                                                                       |
| AG - 80                | C - 80, C99          | 12" deep box style filters                                                                           | Vari-Pak, Variflow (A Style), Vari+Plus MC, Vari-Klean                                                   |
|                        |                      | 12" deep double header filters                                                                       | Variflow (C Style)                                                                                       |
| AG - 86                | C - 86, C89          | 4" deep filters for upstream access                                                                  | DP-40, Variflow II                                                                                       |
|                        |                      | 2" or 4" prefilter in combination with<br>a single header final filter secured by<br>AG - 70 latches | Clean-Pak, Venti-Pak, Vari-Pak PH, Variflow (B Style),<br>Vari+Plus, Vari-Pure, Vari-Klean PH with DP-40 |
| AG - 90                | C - 90               | 6" deep box style filter<br>6" deep double header filters                                            | Vari-Pak, Variflow (A Style),<br>Vari-Flow (C Style)                                                     |
| RC - 79-1<br>RC - 79-2 | C - 79-1<br>C - 79-2 | 2" deep prefilter on a box style filter<br>4" deep prefilter on a box style filter                   | DP-40 as a prefilter to a Variflow (A Style),<br>Vari+Plus MC, Vari-Klean or Vari-Pak                    |