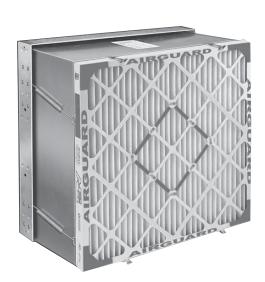

## **Type AG-8 Filter Holding Frames**

The Type AG-8 filter holding frames are designed to form strong, long-lasting filter banks. When used in combination with the AG-8 family latches and Airguard filters, virtually any type of air filtration system can be designed and built. The Type AG-8 frame is the direct equivalent of the Farr Type-8 frame.

## **Type AG-8 Features**

- 16 gauge galvanized steel construction
- All welded seams
- Pre-punched mounting holes to assemble filter banks
- Two sets of knockouts to attach latches to hold any filter or combination of filters
- Neoprene gasket around the inside flange to prevent bypass