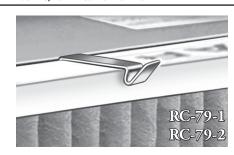

| Airguard Model         | Farr Model           | Applications                                                                                         | Typical Airguard Products                                                                                |
|------------------------|----------------------|------------------------------------------------------------------------------------------------------|----------------------------------------------------------------------------------------------------------|
| AG - 70                | C-70                 | 1" or 2" deep filters                                                                                | Disposable Panel Filters, DP-40                                                                          |
|                        |                      | Single header filters                                                                                | Clean-Pak, Venti-Pak, Vari-Pak PH, Variflow (B Style),<br>Vari+Plus, Vari-Klean                          |
|                        |                      | 1" prefilter with a 1" header style final filter                                                     | Clean-Pak, Venti-Pak, Vari-Pak PH, Variflow (B Style),<br>Vari+Plus, Vari-Klean PH with DP-40            |
| AG - 77                | C - 77               | 4" deep filters for downstream access                                                                | DP-40, Variflow II                                                                                       |
| AG - 80                | C - 80, C99          | 12" deep box style filters                                                                           | Vari-Pak, Variflow (A Style), Vari+Plus MC, Vari-Klean                                                   |
|                        |                      | 12" deep double header filters                                                                       | Variflow (C Style)                                                                                       |
| AG - 86                | C - 86, C89          | 4" deep filters for upstream access                                                                  | DP-40, Variflow II                                                                                       |
|                        |                      | 2" or 4" prefilter in combination with<br>a single header final filter secured by<br>AG - 70 latches | Clean-Pak, Venti-Pak, Vari-Pak PH, Variflow (B Style),<br>Vari+Plus, Vari-Pure, Vari-Klean PH with DP-40 |
| AG - 90                | C - 90               | 6" deep box style filter<br>6" deep double header filters                                            | Vari-Pak, Variflow (A Style),<br>Vari-Flow (C Style)                                                     |
| RC - 79-1<br>RC - 79-2 | C - 79-1<br>C - 79-2 | 2" deep prefilter on a box style filter<br>4" deep prefilter on a box style filter                   | DP-40 as a prefilter to a Variflow (A Style),<br>Vari+Plus MC, Vari-Klean or Vari-Pak                    |