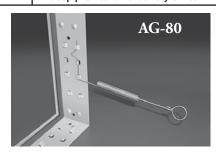

| Airguard Model         | Farr Model           | Applications                                                                                         | Typical Airguard Products                                                                                |
|------------------------|----------------------|------------------------------------------------------------------------------------------------------|----------------------------------------------------------------------------------------------------------|
| AG - 70                | C-70                 | 1" or 2" deep filters                                                                                | Disposable Panel Filters, DP-40                                                                          |
|                        |                      | Single header filters                                                                                | Clean-Pak, Venti-Pak, Vari-Pak PH, Variflow (B Style),<br>Vari+Plus, Vari-Klean                          |
|                        |                      | 1" prefilter with a 1" header style final filter                                                     | Clean-Pak, Venti-Pak, Vari-Pak PH, Variflow (B Style),<br>Vari+Plus, Vari-Klean PH with DP-40            |
| AG - 77                | C - 77               | 4" deep filters for downstream access                                                                | DP-40, Variflow II                                                                                       |
| AG - 80                | C - 80, C99          | 12" deep box style filters                                                                           | Vari-Pak, Variflow (A Style), Vari+Plus MC, Vari-Klean                                                   |
|                        |                      | 12" deep double header filters                                                                       | Variflow (C Style)                                                                                       |
| AG - 86                | C - 86, C89          | 4" deep filters for upstream access                                                                  | DP-40, Variflow II                                                                                       |
|                        |                      | 2" or 4" prefilter in combination with<br>a single header final filter secured by<br>AG - 70 latches | Clean-Pak, Venti-Pak, Vari-Pak PH, Variflow (B Style),<br>Vari+Plus, Vari-Pure, Vari-Klean PH with DP-40 |
| AG - 90                | C - 90               | 6" deep box style filter<br>6" deep double header filters                                            | Vari-Pak, Variflow (A Style),<br>Vari-Flow (C Style)                                                     |
| RC - 79-1<br>RC - 79-2 | C - 79-1<br>C - 79-2 | 2" deep prefilter on a box style filter<br>4" deep prefilter on a box style filter                   | DP-40 as a prefilter to a Variflow (A Style),<br>Vari+Plus MC, Vari-Klean or Vari-Pak                    |