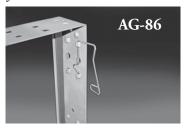

| Airguard Model         | Farr Model           | Applications                                                                                         | Typical Airguard Products                                                                                |
|------------------------|----------------------|------------------------------------------------------------------------------------------------------|----------------------------------------------------------------------------------------------------------|
| AG - 70                | C-70                 | 1" or 2" deep filters                                                                                | Disposable Panel Filters, DP-40                                                                          |
|                        |                      | Single header filters                                                                                | Clean-Pak, Venti-Pak, Vari-Pak PH, Variflow (B Style),<br>Vari+Plus, Vari-Klean                          |
|                        |                      | 1" prefilter with a 1" header style final filter                                                     | Clean-Pak, Venti-Pak, Vari-Pak PH, Variflow (B Style),<br>Vari+Plus, Vari-Klean PH with DP-40            |
| AG - 77                | C - 77               | 4" deep filters for downstream access                                                                | DP-40, Variflow II                                                                                       |
| AG - 80                | C - 80, C99          | 12" deep box style filters                                                                           | Vari-Pak, Variflow (A Style), Vari+Plus MC, Vari-Klean                                                   |
|                        |                      | 12" deep double header filters                                                                       | Variflow (C Style)                                                                                       |
| AG - 86                | C - 86, C89          | 4" deep filters for upstream access                                                                  | DP-40, Variflow II                                                                                       |
|                        |                      | 2" or 4" prefilter in combination with<br>a single header final filter secured by<br>AG - 70 latches | Clean-Pak, Venti-Pak, Vari-Pak PH, Variflow (B Style),<br>Vari+Plus, Vari-Pure, Vari-Klean PH with DP-40 |
| AG - 90                | C - 90               | 6" deep box style filter<br>6" deep double header filters                                            | Vari-Pak, Variflow (A Style),<br>Vari-Flow (C Style)                                                     |
| RC - 79-1<br>RC - 79-2 | C - 79-1<br>C - 79-2 | 2" deep prefilter on a box style filter<br>4" deep prefilter on a box style filter                   | DP-40 as a prefilter to a Variflow (A Style),<br>Vari+Plus MC, Vari-Klean or Vari-Pak                    |