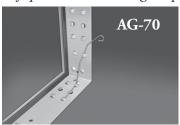

## **Type AG-8**

Filter Holding Frames and Fasteners

**Type AG-8 Latches** 

Airguard offers a wide variety of latches to secure filters into a Type AG-8 holding frame, from disposable panel filters to 12" box style high efficiency filters, with or without a prefilter.

The latches attach to one of two sets of knockouts that best fit the depth of the filter. It is recommended to use 4 latches per frame.

For any questions concerning the proper latch applications, please contact Airguard or your local distributor.

| Airguard Model         | Farr Model           | Applications                                                                                         | Typical Airguard Products                                                                                |
|------------------------|----------------------|------------------------------------------------------------------------------------------------------|----------------------------------------------------------------------------------------------------------|
| AG - 70                | C-70                 | 1" or 2" deep filters                                                                                | Disposable Panel Filters, DP-40                                                                          |
|                        |                      | Single header filters                                                                                | Clean-Pak, Venti-Pak, Vari-Pak PH, Variflow (B Style),<br>Vari+Plus, Vari-Klean                          |
|                        |                      | 1" prefilter with a 1" header style final filter                                                     | Clean-Pak, Venti-Pak, Vari-Pak PH, Variflow (B Style),<br>Vari+Plus, Vari-Klean PH with DP-40            |
| AG - 77                | C - 77               | 4" deep filters for downstream access                                                                | DP-40, Variflow II                                                                                       |
| AG - 80                | C - 80, C99          | 12" deep box style filters                                                                           | Vari-Pak, Variflow (A Style), Vari+Plus MC, Vari-Klean                                                   |
|                        |                      | 12" deep double header filters                                                                       | Variflow (C Style)                                                                                       |
| AG - 86                | C - 86, C89          | 4" deep filters for upstream access                                                                  | DP-40, Variflow II                                                                                       |
|                        |                      | 2" or 4" prefilter in combination with<br>a single header final filter secured by<br>AG - 70 latches | Clean-Pak, Venti-Pak, Vari-Pak PH, Variflow (B Style),<br>Vari+Plus, Vari-Pure, Vari-Klean PH with DP-40 |
| AG - 90                | C - 90               | 6" deep box style filter<br>6" deep double header filters                                            | Vari-Pak, Variflow (A Style),<br>Vari-Flow (C Style)                                                     |
| RC - 79-1<br>RC - 79-2 | C - 79-1<br>C - 79-2 | 2" deep prefilter on a box style filter<br>4" deep prefilter on a box style filter                   | DP-40 as a prefilter to a Variflow (A Style),<br>Vari+Plus MC, Vari-Klean or Vari-Pak                    |