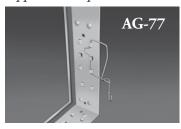

## **Type AG-8**

Filter Holding Frames and Fasteners

**Type AG-8 Latches** 

Airguard offers a wide variety of latches to secure filters into a Type AG-8 holding frame, from disposable panel filters to 12" box style high efficiency filters, with or without a prefilter.

The latches attach to one of two sets of knockouts that best fit the depth of the filter. It is recommended to use 4 latches per frame.

For any questions concerning the proper latch applications, please contact Airguard or your local distributor.

| Airguard Model         | Farr Model           | Applications                                                                                         | Typical Airguard Products                                                                                |
|------------------------|----------------------|------------------------------------------------------------------------------------------------------|----------------------------------------------------------------------------------------------------------|
| AG - 70                | C-70                 | 1" or 2" deep filters                                                                                | Disposable Panel Filters, DP-40                                                                          |
|                        |                      | Single header filters                                                                                | Clean-Pak, Venti-Pak, Vari-Pak PH, Variflow (B Style),<br>Vari+Plus, Vari-Klean                          |
|                        |                      | 1" prefilter with a 1" header style final filter                                                     | Clean-Pak, Venti-Pak, Vari-Pak PH, Variflow (B Style),<br>Vari+Plus, Vari-Klean PH with DP-40            |
| AG - 77                | C - 77               | 4" deep filters for downstream access                                                                | DP-40, Variflow II                                                                                       |
| AG - 80                | C - 80, C99          | 12" deep box style filters                                                                           | Vari-Pak, Variflow (A Style), Vari+Plus MC, Vari-Klean                                                   |
|                        |                      | 12" deep double header filters                                                                       | Variflow (C Style)                                                                                       |
| AG - 86                | C - 86, C89          | 4" deep filters for upstream access                                                                  | DP-40, Variflow II                                                                                       |
|                        |                      | 2" or 4" prefilter in combination with<br>a single header final filter secured by<br>AG - 70 latches | Clean-Pak, Venti-Pak, Vari-Pak PH, Variflow (B Style),<br>Vari+Plus, Vari-Pure, Vari-Klean PH with DP-40 |
| AG - 90                | C - 90               | 6" deep box style filter<br>6" deep double header filters                                            | Vari-Pak, Variflow (A Style),<br>Vari-Flow (C Style)                                                     |
| RC - 79-1<br>RC - 79-2 | C - 79-1<br>C - 79-2 | 2" deep prefilter on a box style filter<br>4" deep prefilter on a box style filter                   | DP-40 as a prefilter to a Variflow (A Style),<br>Vari+Plus MC, Vari-Klean or Vari-Pak                    |