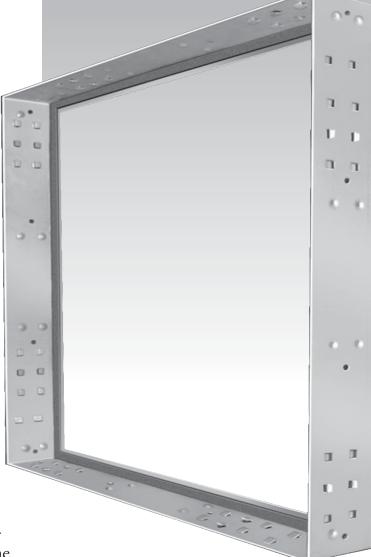

## **Type AG-8 Filter Holding Frames**

The Type AG-8 filter holding frames are designed to form strong, long-lasting filter banks. When used in combination with the AG-8 family latches and Airguard filters, virtually any type of air filtration system can be designed and built. The Type AG-8 frame is the direct equivalent of the Farr Type-8 frame.

## **Type AG-8 Features**

- 16 gauge galvanized steel construction
- All welded seams
- Pre-punched mounting holes to assemble filter banks
- Two sets of knockouts to attach latches to hold any filter or combination of filters
- Neoprene gasket around the inside flange to prevent bypass

| Actual Dimensions (In.) |       |        |       |  |
|-------------------------|-------|--------|-------|--|
| Model #                 | Width | Height | Depth |  |
| AG8-310                 | 12    | 24     | 3     |  |
| AG8-301                 | 16    | 20     | 3     |  |
| AG8-302                 | 16    | 25     | 3     |  |
| AG8-303                 | 20    | 20     | 3     |  |
| AG8-311                 | 20    | 24     | 3     |  |
| AG8-304                 | 20    | 25     | 3     |  |
| AG8-305                 | 24    | 24     | 3     |  |